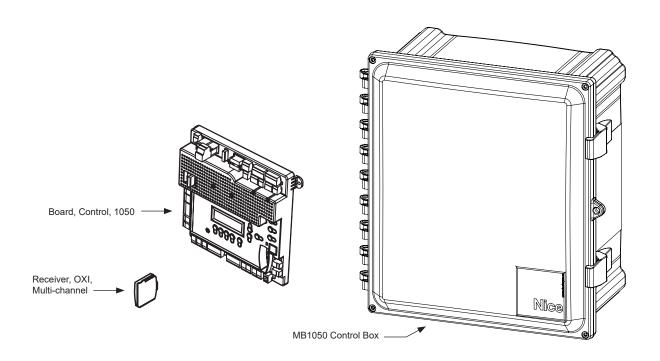

#### **MB1050** with Control Board

| Part Name                    | Part Number | MB1050 |
|------------------------------|-------------|--------|
| Board, Control, 1050         | 1050US      | 1551   |
| Box, Control, MB1050         | O-MB1050    | 1551   |
| Receiver, OXI, Multi Channel | OXIBD/A     | 1551   |