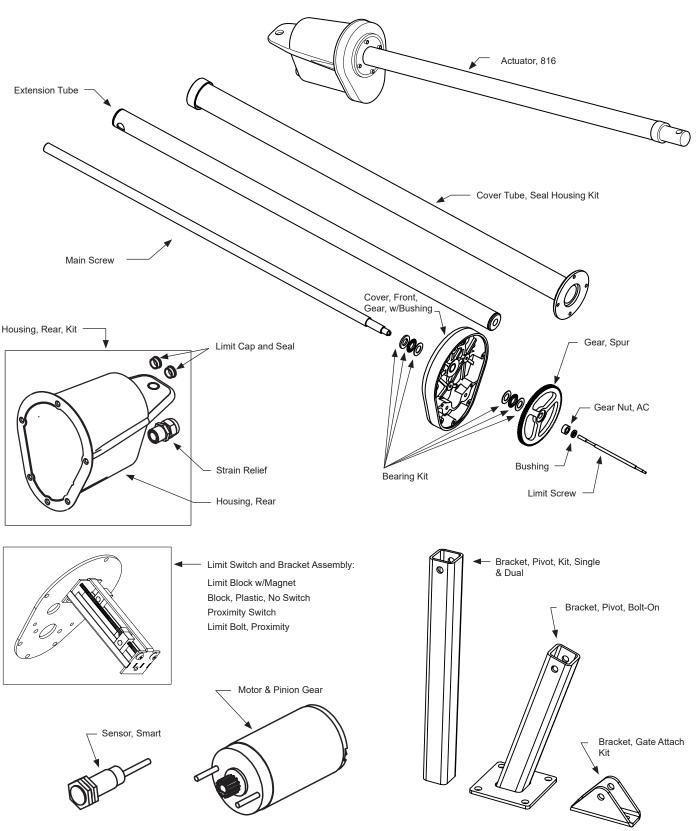

#### 816 Actuator

| Part Name                          | Part Number | 816 Actuator |
|------------------------------------|-------------|--------------|
| Bearing Kit                        | A2087       | all          |
| Bracket, Gate Attach, Kit          | 10015290    | all          |
| Bracket, Pivot, Bolt-On            | 446         | all          |
| Bracket, Pivot, Kit, Single & Dual | 10055490    | all          |
| Bushing, Limit Plate               | A2052       | all          |
| Cover Tube, Seal Housing Kit       | A2024K      | all          |
| Extension Tube                     | A2027       | all          |
| Gear Nut, AC                       | A2006       | all          |
| Gear, Spur                         | A2017       | all          |
| Housing, Rear, Kit                 | A2012       | all          |
| Housing, Rear, w/Bushings          | A2012K      | all          |
| Limit Block w/Magnet               | A2002       | all          |
| Limit Block, Plastic, No Switch    | A2003P      | all          |
| Limit Bolt, Proximity              | A2005       | all          |
| Limit Cap and Seal Kit             | A2010       | all          |
| Limit Screw                        | A2019       | all          |
| Main Screw                         | A2018       | all          |
| Main Screw Kit                     | A2086       | all          |
| Motor and Pinion Gear              | A2014       | all          |
| Proximity Switch                   | A2004       | all          |
| Sensor, Smart                      | A2072       | all          |
| Strain Relief                      | A2029       | all          |