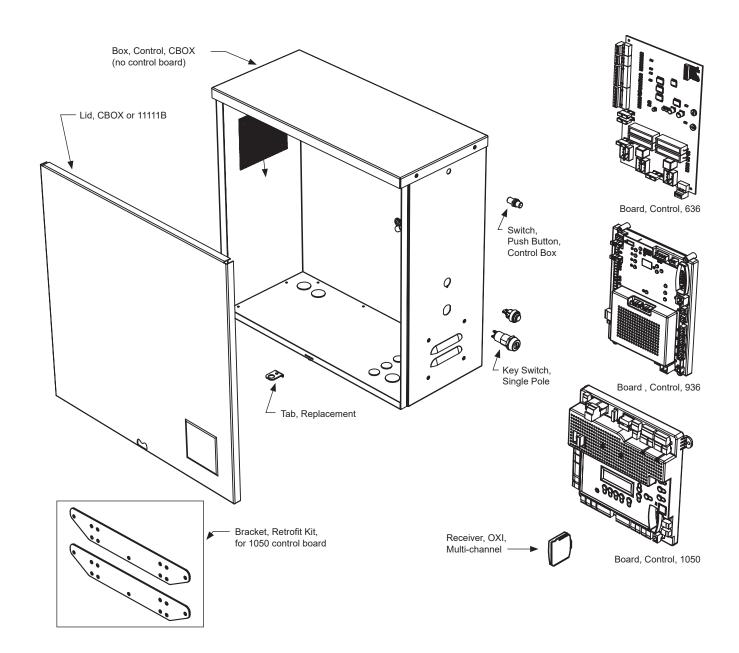

#### **CBOX** with Control Board

This drawing is a representation and should be used for parts reference only.

| Part Name                            | Part Number | СВОХ                      |
|--------------------------------------|-------------|---------------------------|
| Board, Control, 636                  | 636US       | 1500                      |
| Board, Control, 936                  | 936US       | 1550                      |
| Board, Control, 1050                 | 1050US      | 1551                      |
| Box, Control, CBOX, No Control Board | 11111B      | all                       |
| Key Switch, Single Pole              | 1115        | all                       |
| Lid, 11111B, CBOX                    | 10016215    | all, 11111B, CBOX         |
| Receiver, OXI, Multi Channel         | OXIBD/A     | CBOX936, CBOX1050         |
| Switch, Push Button, Control Box     | 1119        | all                       |
| Tab, Replacement                     | 10020915    | all, 11111B, 11111C, CBOX |