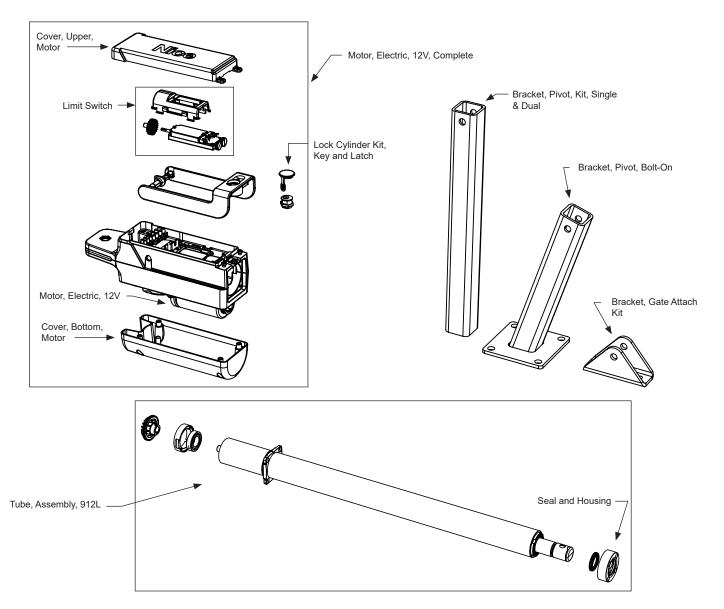

### 912L Actuator

#### This drawing is a representation and should be used for parts reference only.

| Part Name                          | Part Number | 912L Actuator |
|------------------------------------|-------------|---------------|
| Bracket, Gate Attach Kit           | 10015290    | all           |
| Bracket, Pivot, Bolt-On            | 446         | all           |
| Bracket, Pivot, Kit, Single & Dual | 10055490    | all           |
| Cover, Motor, Bottom               | PD0929A3000 | all           |
| Cover, Upper                       | PD0942A3000 | all           |
| Limit Switch                       | SPSWLSM-01  | all           |
| Lock Cylinder Kit, Key and Latch   | 10070000    | all           |
| Motor, Electric, 12V               | SPSW912-01  | all           |
| Motor, Electric, 12V, Complete     | SPAMG205A00 | all           |
| Seal and Housing                   | SPTTN03     | all           |
| Tube, Assembly, 912L               | SPAMG206A00 | all           |