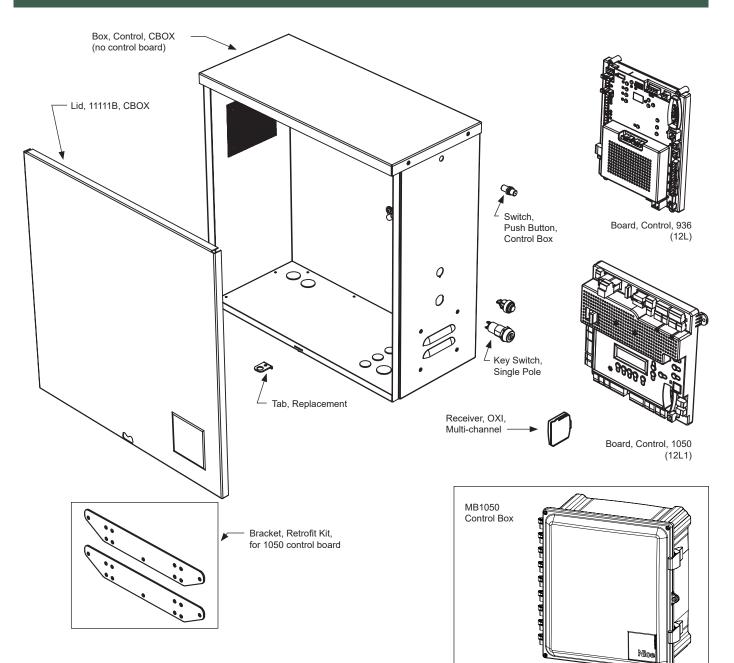

### **CBOX with Control Board and MB1050 Control Box**

| This drawing is a | representation and | abould be used  | for porto reference only  |
|-------------------|--------------------|-----------------|---------------------------|
| This urawing is a | representation and | siloulu pe useu | for parts reference only. |

| Part Name                            | Part Number | CBOX, MB1050              |  |
|--------------------------------------|-------------|---------------------------|--|
| Board, Control, 936                  | 936US       | CBOX936, 12L              |  |
| Board, Control, 1050                 | 1050US      | CBOX1050, 12L1            |  |
| Box, Control, CBOX, No Control Board | 11111B      | CBOX                      |  |
| Box, Control, MB1050                 | O-MB1050    | MB1050                    |  |
| Key Switch, Single Pole              | 1115        | 11111B, CBOX              |  |
| Lid, 11111B, CBOX                    | 10016215    | 11111B, CBOX              |  |
| Receiver, OXI, Multi Channel         | OXIBD/A     | CBOX1050                  |  |
| Switch, Push Button, Control Box     | 1119        | 11111B, CBOX              |  |
| Tab, Replacement                     | 10020915    | all, 11111B, 11111C, CBOX |  |