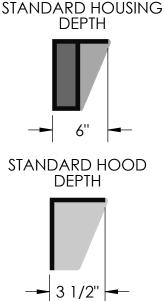

# MOUNTING CRITERIA

DIMENSIONS ARE IN INCHES
TOLERANCES:
FRACTIONAL ± 1/32
ANGULAR: ±2°
TWO PLACE DECIMAL ±0.010
THREE PLACE DECIMAL ±0.005

UNLESS OTHERWISE SPECIFIED:

INTERPRET GEOMETRIC TOLERANCING PER: ASME Y14.5 -2009