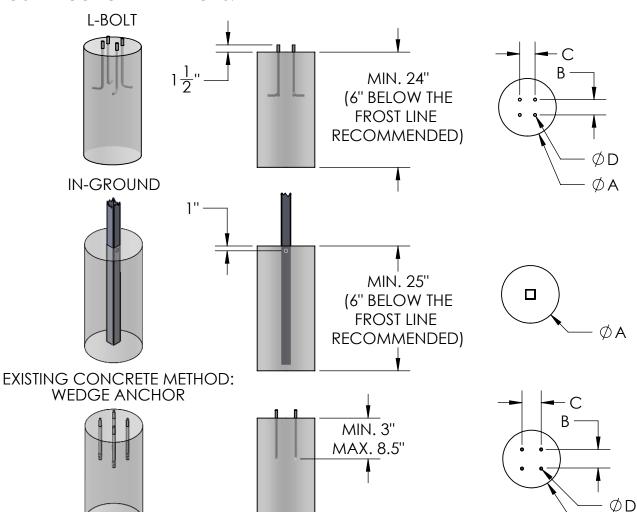

## ANCHOR PROCEDURE

### POURED CONCRETE METHODS:

| BASE PLATE<br>SIZE | TUBE<br>SIZE | "A" | "B"   | "C"   | "D" |
|--------------------|--------------|-----|-------|-------|-----|
| 4X4                |              | 8   | 2     | 2     | 1/2 |
| 4X6                |              | 8   | 2     | 4     | 1/2 |
| 5X5                |              | 10  | 3     | 3     | 1/2 |
| 8X8                |              | 12  | 6 1/2 | 6 1/2 | 5/8 |
| 12X12              |              | 16  | 10    | 10    | 5/8 |
|                    | 2X2          | 6   |       |       | -   |
|                    | 3X3          | 8   |       |       |     |
|                    | 4X4          | 10  |       |       |     |

#### NOTES:

- DESIGNED TO USE SONOTUBE COMMERCIAL CONCRETE FORMS. CONCRETE POURED DIRECTLY INTO A BARE EXCAVATED HOLE IS ALSO ACCEPTABLE.
- 2. DIMENSIONS OF "B" AND "C" ARE FOR REFERENCE, PLEASE CHECK PRODUCT DATA SHEET FOR CURRENT MOUNTING HOLES BEFORE INSTALLATION.