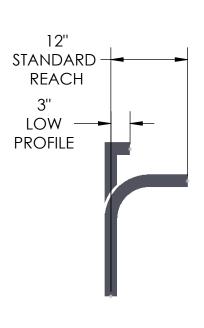

# MOUNTING CRITERIA

DIMENSIONS ARE IN INCHES
TOLERANCES:
FRACTIONAL ± 1/32
ANGULAR: ±2°
TWO PLACE DECIMAL ±0.010
THREE PLACE DECIMAL ±0.005

UNLESS OTHERWISE SPECIFIED:

INTERPRET GEOMETRIC TOLERANCING PER: ASME Y14.5 -2009