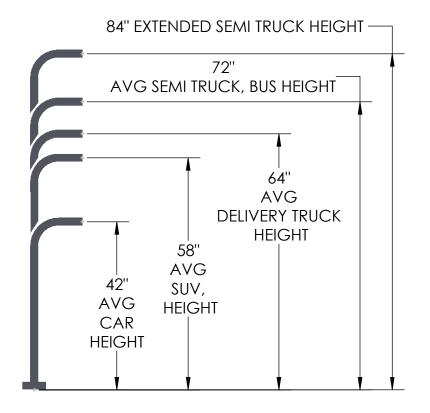

# MOUNTING CRITERIA

DIMENSIONS ARE IN INCHES
TOLERANCES:
FRACTIONAL ± 1/32
ANGULAR: ±2°
TWO PLACE DECIMAL ±0.010
THREE PLACE DECIMAL ±0.005

UNLESS OTHERWISE SPECIFIED:

INTERPRET GEOMETRIC TOLERANCING PER: ASME Y14.5 -2009