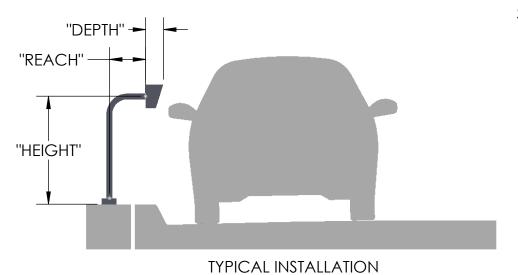

# MOUNTING CRITERIA

DIMENSIONS ARE IN INCHES
TOLERANCES:
FRACTIONAL ± 1/32
ANGULAR: ±2°
TWO PLACE DECIMAL ±0.010
THREE PLACE DECIMAL ±0.005

UNLESS OTHERWISE SPECIFIED:

INTERPRET GEOMETRIC TOLERANCING PER: ASME Y14.5 -2009