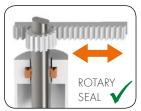

# **TECHNICAL INFO**

LINEAR SEAL

## **DURABLE**

When converting the rotational movement into a linear movement, Locinox always uses a rotary seal. The intrusion of dirt and humidity and loss of oil are impossible.

Modularity

Ease of Installation