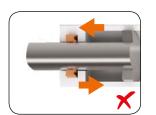

# **TECHNICAL INFO**

LINEAR SEAL

## **DURABLE**

When converting the rotational movement into a linear movement, Locinox always uses a rotary seal. The intrusion of dirt and humidity and loss of oil are impossible.

Modularity

Ease of Installation