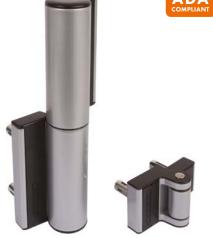

Hydraulic, self-closing, double bearing hinge with an 180° opening angle that easily closes gates up to 165 lbs. Closing speed and final snap can be adjusted after installation. Fast and easy installation with Quick-Fix. Combination with Puma (non-self-closing) hinge.

#### **DESIGN AND MATERIALS**

- Powdercoated aluminum casing
- Aesthetic design
- Bottom Puma hinge included
- Double stainless steel bearing