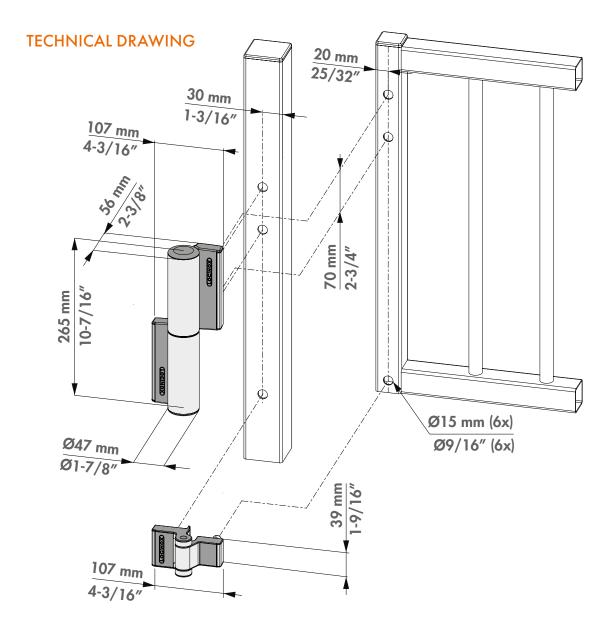

#### **INSTALL**

- Fast and easy installation: Quick-Fix
- For gates up to 165 lbs and 3-1/2 ft. wide
- For left and right turning gates
- 3/4" vertical adjustability
- 5/8" horizontal adjustability (GAP)